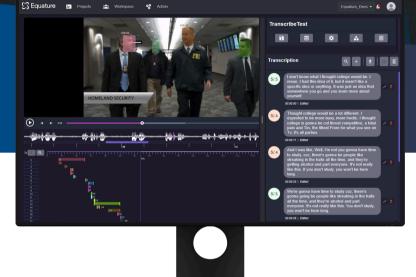

## How Equature Can Help

Equature Studio integrates audio, video, and other education records with A.I.based automated redaction services, transcription services, and advanced user capabilities. Equature provides a level of cost savings and time reduction for institutions tasked with redacting or transcribing records to remain in compliance with laws and regulations. With intuitive transcription services, Equature Studio makes it easy to find specific points in a video, redact necessary images, and obfuscate or redact portions of audio.

#### Equature's built in, A.I.based Transcription

Equature Studio's built in A.I.based transcription services provide an additional level of video management when redacting video.