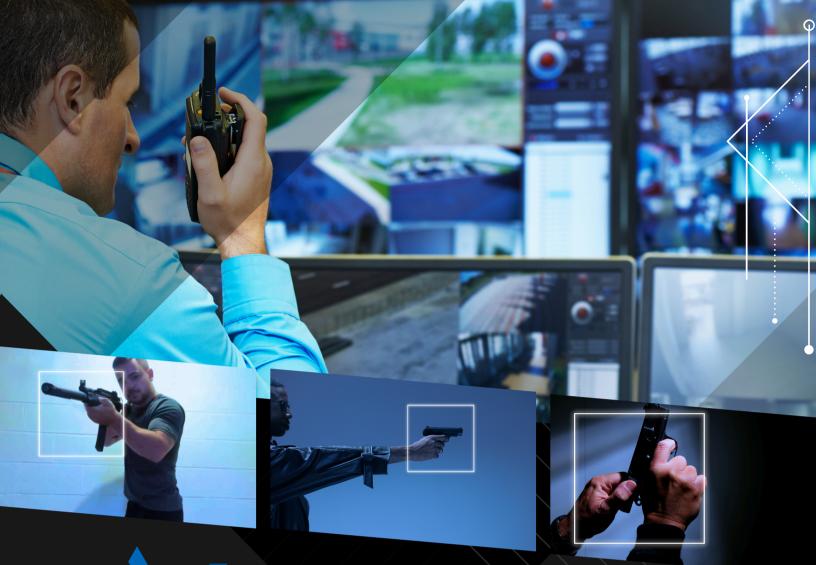

# SAFEGUARDING LIVES WITH CUTTING EDGE WEAPONS DETECTION

Rapid Response, Minimized Risk Upon detecting a weapon, **Equature Aware** instantly alerts designated authorities and security personnel, enabling swift and decisive action.

## **About Us**

ò

With an increasingly complex world, ensuring the safety of our communities has become paramount. At Equature, we understand the weight of this responsibility and have dedicated ourselves to developing a groundbreaking solution: Equature Aware - an advanced weapons detection solution designed to detect weapons when brandished with a proactive alerting approach.

### **Advanced AI-Powered Detection**

Our sophisticated algorithms can accurately detect a wide range of firearms in real-time.

#### **Real-time Alerts**

Instantly sends alerts to authorities and security personnel.